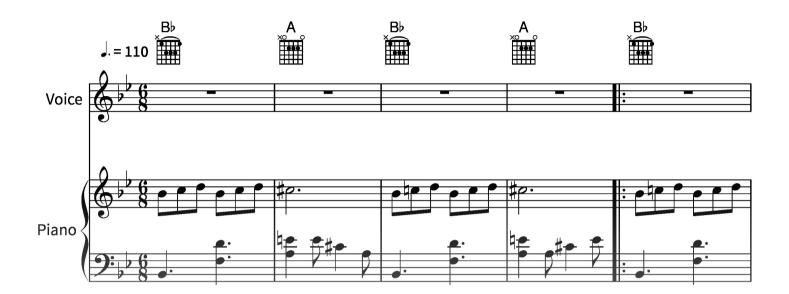

### **Pop Goes The Weasel**

| MUSIC           | traditional              |
|-----------------|--------------------------|
| ARRANGEMENT     | Martin Malto             |
| GENRE           | Children's Music         |
| INSTRUMENTATION | Piano, Vocals and Guitar |

#### **Pop Goes The Weasel**

Music: traditional