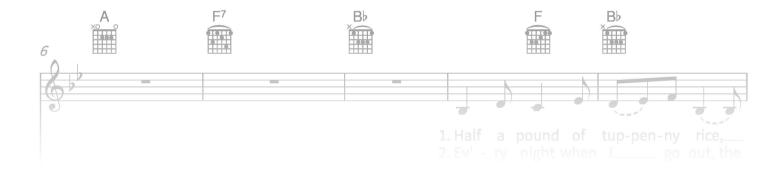

### **Pop Goes The Weasel**

| MUSIC           | traditional              |
|-----------------|--------------------------|
| ARRANGEMENT     | Martin Malto             |
| GENRE           | Children's Music         |
| INSTRUMENTATION | Piano, Vocals and Guitar |

#### **Pop Goes The Weasel**

Music: traditional