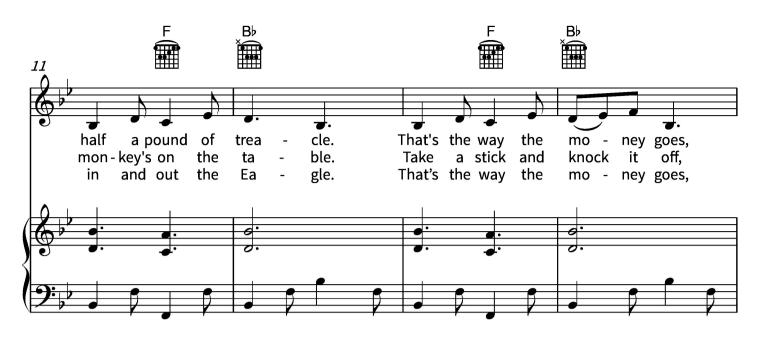

### **Pop Goes The Weasel**

| MUSIC           | traditional              |
|-----------------|--------------------------|
| ARRANGEMENT     | Martin Malto             |
| GENRE           | Children's Music         |
| INSTRUMENTATION | Piano, Vocals and Guitar |

#### **Pop Goes The Weasel**

Music: traditional