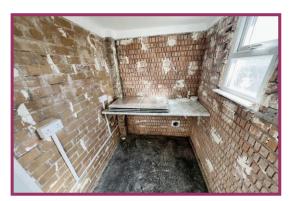

**Utility Room** 9' 3" x 4' 7" (2.82m x 1.4m) Brick built extension with a variety of uses, frosted double glazed window rear aspect, space for a washing machine space for a tumble dryer, power sockets.