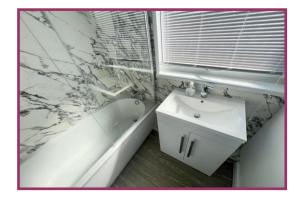

**Bathroom** 5' 6" x 5' 6" (1.68m x 1.68m) UPVC frosted double glazed window rear aspect, contemporary white suite comprising enclosed bath, with a mixer tap and a shower above, wash basin with mixer tap inset to a vanity unit, chrome plated towel rail.