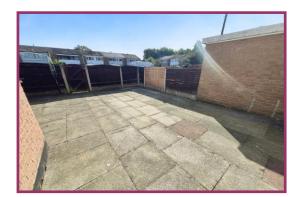

Externally Large paved frontage, large paved rear patio style garden.

**Council Tax** The property is situated in the Borough of Bolton and is therefore liable for Bolton Council Tax. The property is A rated which is at an approximate annual cost of £1,427.38 (at the time of writing).