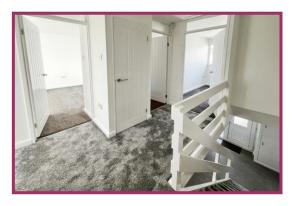

Landing 9' 1" x 8' 7" (2.77m x 2.62m) Built in storage cupboard, access to the loft.

Bedroom One 12' 3" x 11' 0" (3.73m x 3.35m) UPVC double glazed window front aspect, radiator.

Bedroom Two 11' 11" x 8' 8" (3.63m x 2.64m) UPVC double glazed window rear aspect radiator below.