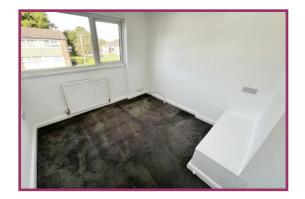

Landing 9' 1" x 8' 7" (2.77m x 2.62m) Built in storage cupboard, access to the loft.

Bedroom One 12' 3" x 11' 0" (3.73m x 3.35m) UPVC double glazed window front aspect, radiator.

Bedroom Two 11' 11" x 8' 8" (3.63m x 2.64m) UPVC double glazed window rear aspect radiator below.