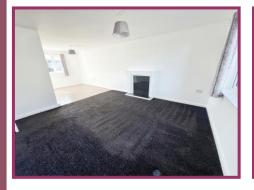

### **ACCOMMODATION AND APPROXIMATE ROOM SIZES:**

Hallway 13' 9" x 6' 0" (4.19m x 1.83m) UPVD double glazed door, radiator, open staircase to the landing.

**Lounge/Diner** 24' 0" x 12' 6" (7.32m x 3.81m) UPVC double glazed window front aspect, fireplace with a wooden mantle surround, radiator. Dining Area UPVC double glazed window to rear garden aspect, radiator, serving catch through to the kitchen.