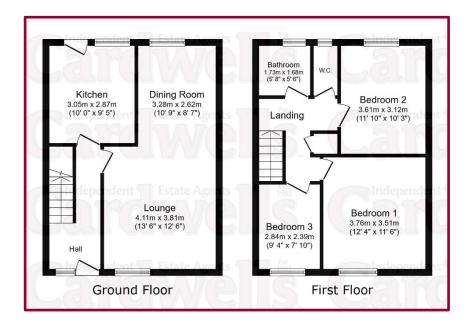

### **ACCOMMODATION AND APPROXIMATE ROOM SIZES:**

Hallway 13' 9" x 6' 0" (4.19m x 1.83m) UPVD double glazed door, radiator, open staircase to the landing.

**Lounge/Diner** 24' 0" x 12' 6" (7.32m x 3.81m) UPVC double glazed window front aspect, fireplace with a wooden mantle surround, radiator. Dining Area UPVC double glazed window to rear garden aspect, radiator, serving catch through to the kitchen.

**Kitchen** 10' 0" x 9' 6" (3.05m x 2.9m) UPVC double glazed window rear garden aspect, range of newly fitted, contemporary wall and base units, with complementary worktop surfaces and tiled splashback's, built-in oven and grill, inset four gas burner hob, extractor canopy above, sink unit with mixer tap, space for a fridge, radiator, inset spotlights to the ceiling. A door leads to a rear porch/utility room.

**Utility Room** 9' 3" x 4' 7" (2.82m x 1.4m) Brick built extension with a variety of uses, frosted double glazed window rear aspect, space for a washing machine space for a tumble dryer, power sockets.

Landing 9' 1" x 8' 7" (2.77m x 2.62m) Built in storage cupboard, access to the loft.

Bedroom One 12' 3" x 11' 0" (3.73m x 3.35m) UPVC double glazed window front aspect, radiator.

Bedroom Two 11' 11" x 8' 8" (3.63m x 2.64m) UPVC double glazed window rear aspect radiator below.

Bedroom Three 9' 4" x 7' 10" (2.84m x 2.39m) UPVC double glazed window front aspect radiator below.

Separate W/C 5' 7" x 2' 7" (1.7m x 0.79m) UPVC frosted double glazed window rear aspect, close coupled WC.

**Bathroom** 5' 6" x 5' 6" (1.68m x 1.68m) UPVC frosted double glazed window rear aspect, contemporary white suite comprising enclosed bath, with a mixer tap and a shower above, wash basin with mixer tap inset to a vanity unit, chrome plated towel rail.