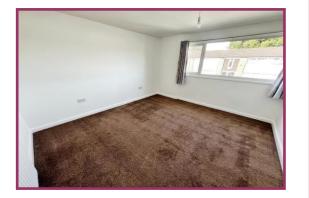

Landing 9' 1" x 8' 7" (2.77m x 2.62m) Built in storage cupboard, access to the loft.

Bedroom One 12' 3" x 11' 0" (3.73m x 3.35m) UPVC double glazed window front aspect, radiator.

Bedroom Two 11' 11" x 8' 8" (3.63m x 2.64m) UPVC double glazed window rear aspect radiator below.

Bedroom Three 9' 4" x 7' 10" (2.84m x 2.39m) UPVC double glazed window front aspect radiator below.

Separate W/C 5' 7" x 2' 7" (1.7m x 0.79m) UPVC frosted double glazed window rear aspect, close coupled WC.