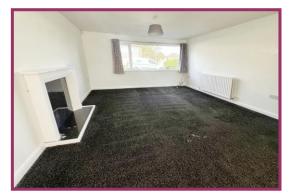

### **ACCOMMODATION AND APPROXIMATE ROOM SIZES:**

Hallway 13' 9" x 6' 0" (4.19m x 1.83m) UPVD double glazed door, radiator, open staircase to the landing.

**Lounge/Diner** 24' 0" x 12' 6" (7.32m x 3.81m) UPVC double glazed window front aspect, fireplace with a wooden mantle surround, radiator. Dining Area UPVC double glazed window to rear garden aspect, radiator, serving catch through to the kitchen.