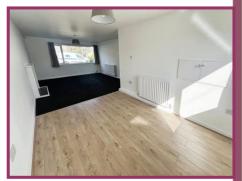

### **ACCOMMODATION AND APPROXIMATE ROOM SIZES:**

Hallway 13' 9" x 6' 0" (4.19m x 1.83m) UPVD double glazed door, radiator, open staircase to the landing.

**Lounge/Diner** 24' 0" x 12' 6" (7.32m x 3.81m) UPVC double glazed window front aspect, fireplace with a wooden mantle surround, radiator. Dining Area UPVC double glazed window to rear garden aspect, radiator, serving catch through to the kitchen.