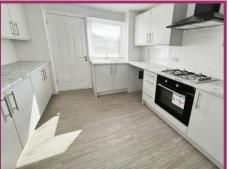

**Kitchen** 10' 0" x 9' 6" (3.05m x 2.9m) UPVC double glazed window rear garden aspect, range of newly fitted, contemporary wall and base units, with complementary worktop surfaces and tiled splashback's, built-in oven and grill, inset four gas burner hob, extractor canopy above, sink unit with mixer tap, space for a fridge, radiator, inset spotlights to the ceiling. A door leads to a rear porch/utility room.