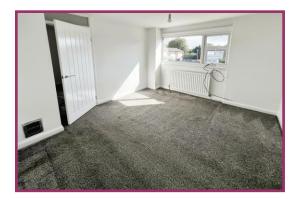

### **ACCOMMODATION AND APPROXIMATE ROOM SIZES:**

Hallway 13' 9" x 6' 0" (4.19m x 1.83m) UPVD double glazed door, radiator, open staircase to the landing.

**Lounge/Diner** 24' 0" x 12' 6" (7.32m x 3.81m) UPVC double glazed window front aspect, fireplace with a wooden mantle surround, radiator. Dining Area UPVC double glazed window to rear garden aspect, radiator, serving catch through to the kitchen.