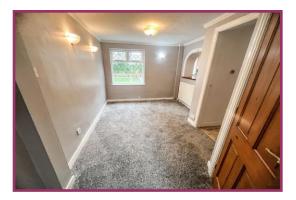

Dining Room 13' 5" x 9' 0" (4.09m x 2.74m) Timber double glazed window.

**Kitchen** 16' 7" x 9' 8" (5.05m x 2.94m) Professionally fitted kitchen comprising; 1 1/2 bowl stainless steel sink with mixer tap over, base and wall units, worktops, space for white goods, integrated freezer, fridge and oven, two timber double glazed windows, quality fitted flooring, wall mounted gas boiler. Personal door to the garage.