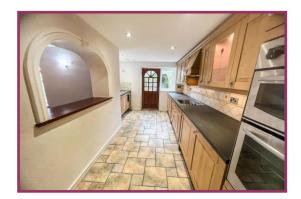

Dining Room 13' 5" x 9' 0" (4.09m x 2.74m) Timber double glazed window.

**Kitchen** 16' 7" x 9' 8" (5.05m x 2.94m) Professionally fitted kitchen comprising; 1 1/2 bowl stainless steel sink with mixer tap over, base and wall units, worktops, space for white goods, integrated freezer, fridge and oven, two timber double glazed windows, quality fitted flooring, wall mounted gas boiler. Personal door to the garage.