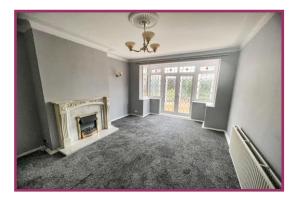

**Lounge** 13' 8" x 12' 8" (4.16m x 3.86m) Wall mounted radiator, Upvc double glazed bay window, feature fireplace and surround with inset electric fire, double timber and glass doors giving access to;

**Family Room** 15' 11" x 11' 7" (4.85m x 3.53m) Feature fireplace and surround with inset electric fire, wall mounted radiator, double doors leading into;

**Conservatory** 10' 10" x 8' 8" (3.30m x 2.64m) Quality fitted flooring, two wall mounted radiators, sliding door giving access to the rear garden.