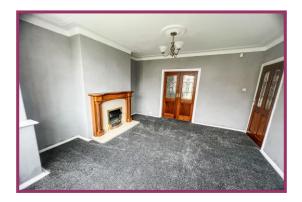

**Lounge** 13' 8" x 12' 8" (4.16m x 3.86m) Wall mounted radiator, Upvc double glazed bay window, feature fireplace and surround with inset electric fire, double timber and glass doors giving access to;

**Family Room** 15' 11" x 11' 7" (4.85m x 3.53m) Feature fireplace and surround with inset electric fire, wall mounted radiator, double doors leading into;

**Conservatory** 10' 10" x 8' 8" (3.30m x 2.64m) Quality fitted flooring, two wall mounted radiators, sliding door giving access to the rear garden.