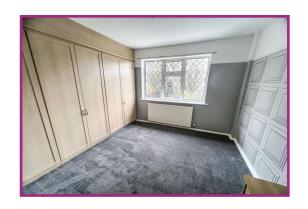

Landing 9' 8" x 7' 2" (2.94m x 2.18m) Timber single glazed picture window.

**Bedroom One** 16' 1" x 9' 11" (4.90m x 3.02m) Fitted furniture, Upvc double glazed bay window, wall mounted radiator.

**Bedroom Two** 12' 0" x 9' 8" (3.65m x 2.94m) Quality fitted carpets, fitted wardrobes, Upvc double glazed window, wall mounted radiator.