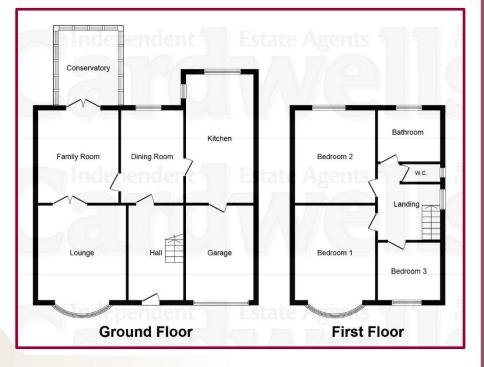

## ACCOMMODATION AND APPROXIMATE ROOM SIZES:

**Hallway** 7' 5" x 6' 5" (2.26m x 1.95m) External porch, timber and glass entrance door, quality fitted flooring, wall mounted radiator, turning staircase to the first floor landing.

**Lounge** 13' 8" x 12' 8" (4.16m x 3.86m) Wall mounted radiator, Upvc double glazed bay window, feature fireplace and surround with inset electric fire, double timber and glass doors giving access to;

**Family Room** 15' 11" x 11' 7" (4.85m x 3.53m) Feature fireplace and surround with inset electric fire, wall mounted radiator, double doors leading into;

**Conservatory** 10' 10" x 8' 8" (3.30m x 2.64m) Quality fitted flooring, two wall mounted radiators, sliding door giving access to the rear garden.

Dining Room 13' 5" x 9' 0" (4.09m x 2.74m) Timber double glazed window.

**Kitchen** 16' 7" x 9' 8" (5.05m x 2.94m) Professionally fitted kitchen comprising; 1 1/2 bowl stainless steel sink with mixer tap over, base and wall units, worktops, space for white goods, integrated freezer, fridge and oven, two timber double glazed windows, quality fitted flooring, wall mounted gas boiler. Personal door to the garage.

Landing 9' 8" x 7' 2" (2.94m x 2.18m) Timber single glazed picture window.

**Bedroom One** 16' 1" x 9' 11" (4.90m x 3.02m) Fitted furniture, Upvc double glazed bay window, wall mounted radiator.

**Bedroom Two** 12' 0" x 9' 8" (3.65m x 2.94m) Quality fitted carpets, fitted wardrobes, Upvc double glazed window, wall mounted radiator.

Bedroom Three 8' 4" x 7' 4" (2.54m x 2.23m) Built in storage, Upvc double glazed window, wall mounted radiator.

Separate W/C 2' 4" x 4' 2" (0.71m x 1.27m) WC with integrated sink unit, frosted UPVC double glazed window.

**Bathroom** 7' 5" x 7' 3" (2.26m x 2.21m) Three piece suite comprising; corner shower cubicle, wash basin and bath with mixer shower attachment, full wall tiling, frosted Upvc double glazed window, wall mounted heated towel rail.