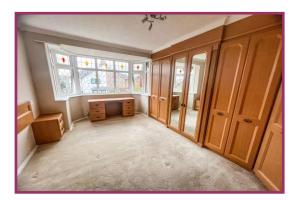

Landing 9' 8" x 7' 2" (2.94m x 2.18m) Timber single glazed picture window.

**Bedroom One** 16' 1" x 9' 11" (4.90m x 3.02m) Fitted furniture, Upvc double glazed bay window, wall mounted radiator.

**Bedroom Two** 12' 0" x 9' 8" (3.65m x 2.94m) Quality fitted carpets, fitted wardrobes, Upvc double glazed window, wall mounted radiator.