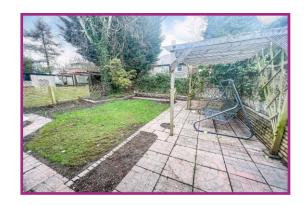

**Externally** Offers driveway parking giving access to an integral garage with a lawn to the front and to the rear is a lovely patio style garden with a laid to lawn area, bordered by mature shrubs and trees.