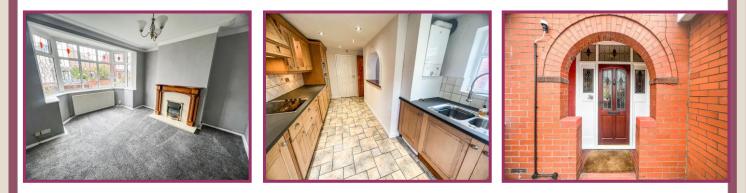

**Lounge** 13' 8" x 12' 8" (4.16m x 3.86m) Wall mounted radiator, Upvc double glazed bay window, feature fireplace and surround with inset electric fire, double timber and glass doors giving access to;

**Family Room** 15' 11" x 11' 7" (4.85m x 3.53m) Feature fireplace and surround with inset electric fire, wall mounted radiator, double doors leading into;

**Conservatory** 10' 10" x 8' 8" (3.30m x 2.64m) Quality fitted flooring, two wall mounted radiators, sliding door giving access to the rear garden.

Dining Room 13' 5" x 9' 0" (4.09m x 2.74m) Timber double glazed window.

**Kitchen** 16' 7" x 9' 8" (5.05m x 2.94m) Professionally fitted kitchen comprising; 1 1/2 bowl stainless steel sink with mixer tap over, base and wall units, worktops, space for white goods, integrated freezer, fridge and oven, two timber double glazed windows, quality fitted flooring, wall mounted gas boiler. Personal door to the garage.

**Bathroom** 7' 5" x 7' 3" (2.26m x 2.21m) Three piece suite comprising; corner shower cubicle, wash basin and bath with mixer shower attachment, full wall tiling, frosted Upvc double glazed window, wall mounted heated towel rail.