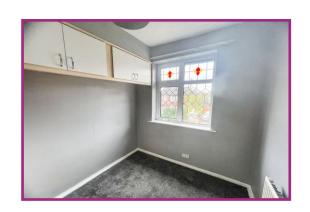

Bedroom Three 8' 4" x 7' 4" (2.54m x 2.23m) Built in storage, Upvc double glazed window, wall mounted radiator.

Separate W/C 2' 4" x 4' 2" (0.71m x 1.27m) WC with integrated sink unit, frosted UPVC double glazed window.