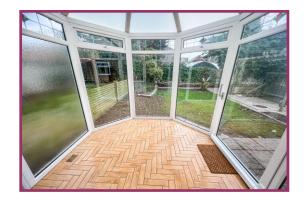

**Family Room** 15' 11" x 11' 7" (4.85m x 3.53m) Feature fireplace and surround with inset electric fire, wall mounted radiator, double doors leading into;

**Conservatory** 10' 10" x 8' 8" (3.30m x 2.64m) Quality fitted flooring, two wall mounted radiators, sliding door giving access to the rear garden.