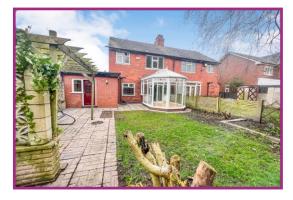

**Externally** Offers driveway parking giving access to an integral garage with a lawn to the front and to the rear is a lovely patio style garden with a laid to lawn area, bordered by mature shrubs and trees.