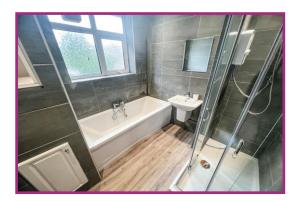

**Bathroom** 7' 5" x 7' 3" (2.26m x 2.21m) Three piece suite comprising; corner shower cubicle, wash basin and bath with mixer shower attachment, full wall tiling, frosted Upvc double glazed window, wall mounted heated towel rail.