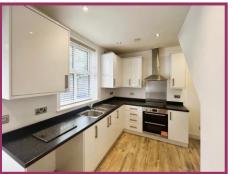

**Dining Kitchen** 10' 6" x 13' 8" (3.20m x 4.16m) Well appointed professionally fitted kitchen comprising one and a half bowl stainless steel sink unit with mixer tap over, wall mounted gas combination boiler, high gloss base and wall units, worktops, space for white goods, oven, four ring electric hob with extractor above, fitted laminate flooring, double glazed window, wall mounted radiator, enclosed staircase to the landing, composite door giving access to the rear yard.