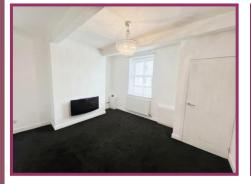

### **ACCOMMODATION AND APPROXIMATE ROOM SIZES:**

Vestibule 2' 11" x 2' 8" (0.89m x 0.81m) Timber door giving access to.

**Lounge** 11' 8" x 13' 8" (3.55m x 4.16m) Fitted carpets, wall mounted electric fire, UPVC double glazed window, wall mounted radiator.