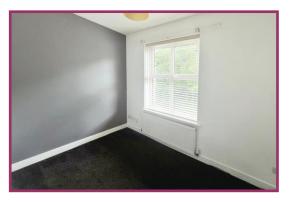

**Bedroom Two** 6' 8" x 8' 6" (2.03m x 2.59m) Fitted carpets, UPVC double glazed window, wall mounted radiator.

**Family Bathroom** 12' 3" x 6' 7" (3.73m x 2.01m) Three piece suite comprising WC, pedestal wash basin, bath with T bar mixer shower and fitted glass screen, frosted UPVC double glazed window, wall mounted heated towel rail.