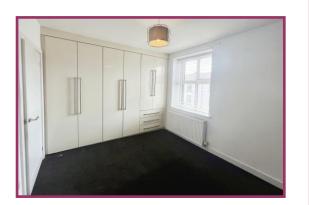

Landing 5' 5" x 6' 8" (1.65m x 2.03m) Fitted carpets, timber door giving access to.

**Bedroom One** 9' 1" x 10' 7" (2.77m x 3.22m) Professionally fitted wardrobes, UPVC double glazed window, fitted carpets, wall mounted radiator.