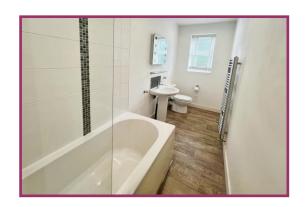

**Bedroom Two** 6' 8" x 8' 6" (2.03m x 2.59m) Fitted carpets, UPVC double glazed window, wall mounted radiator.

**Family Bathroom** 12' 3" x 6' 7" (3.73m x 2.01m) Three piece suite comprising WC, pedestal wash basin, bath with T bar mixer shower and fitted glass screen, frosted UPVC double glazed window, wall mounted heated towel rail.