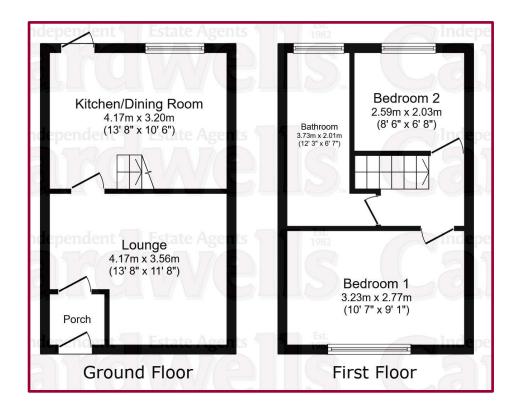

### **ACCOMMODATION AND APPROXIMATE ROOM SIZES:**

Vestibule 2' 11" x 2' 8" (0.89m x 0.81m) Timber door giving access to.

**Lounge** 11' 8" x 13' 8" (3.55m x 4.16m) Fitted carpets, wall mounted electric fire, UPVC double glazed window, wall mounted radiator.

**Dining Kitchen** 10' 6" x 13' 8" (3.20m x 4.16m) Well appointed professionally fitted kitchen comprising one and a half bowl stainless steel sink unit with mixer tap over, wall mounted gas combination boiler, high gloss base and wall units, worktops, space for white goods, oven, four ring electric hob with extractor above, fitted laminate flooring, double glazed window, wall mounted radiator, enclosed staircase to the landing, composite door giving access to the rear yard.

Landing 5' 5" x 6' 8" (1.65m x 2.03m) Fitted carpets, timber door giving access to.

**Bedroom One** 9' 1" x 10' 7" (2.77m x 3.22m) Professionally fitted wardrobes, UPVC double glazed window, fitted carpets, wall mounted radiator.

**Bedroom Two** 6' 8" x 8' 6" (2.03m x 2.59m) Fitted carpets, UPVC double glazed window, wall mounted radiator.

**Family Bathroom** 12' 3" x 6' 7" (3.73m x 2.01m) Three piece suite comprising WC, pedestal wash basin, bath with T bar mixer shower and fitted glass screen, frosted UPVC double glazed window, wall mounted heated towel rail.