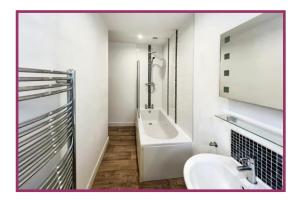

**Bedroom Two** 6' 8" x 8' 6" (2.03m x 2.59m) Fitted carpets, UPVC double glazed window, wall mounted radiator.

**Family Bathroom** 12' 3" x 6' 7" (3.73m x 2.01m) Three piece suite comprising WC, pedestal wash basin, bath with T bar mixer shower and fitted glass screen, frosted UPVC double glazed window, wall mounted heated towel rail.