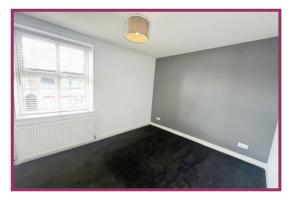

Landing 5' 5" x 6' 8" (1.65m x 2.03m) Fitted carpets, timber door giving access to.

**Bedroom One** 9' 1" x 10' 7" (2.77m x 3.22m) Professionally fitted wardrobes, UPVC double glazed window, fitted carpets, wall mounted radiator.

**Bedroom Two** 6' 8" x 8' 6" (2.03m x 2.59m) Fitted carpets, UPVC double glazed window, wall mounted radiator.

**Family Bathroom** 12' 3" x 6' 7" (3.73m x 2.01m) Three piece suite comprising WC, pedestal wash basin, bath with T bar mixer shower and fitted glass screen, frosted UPVC double glazed window, wall mounted heated towel rail.