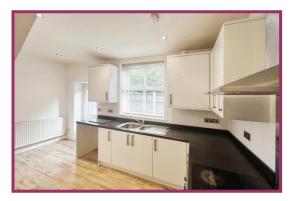

**Dining Kitchen** 10' 6" x 13' 8" (3.20m x 4.16m) Well appointed professionally fitted kitchen comprising one and a half bowl stainless steel sink unit with mixer tap over, wall mounted gas combination boiler, high gloss base and wall units, worktops, space for white goods, oven, four ring electric hob with extractor above, fitted laminate flooring, double glazed window, wall mounted radiator, enclosed staircase to the landing, composite door giving access to the rear yard.