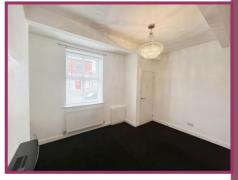

### **ACCOMMODATION AND APPROXIMATE ROOM SIZES:**

Vestibule 2' 11" x 2' 8" (0.89m x 0.81m) Timber door giving access to.

**Lounge** 11' 8" x 13' 8" (3.55m x 4.16m) Fitted carpets, wall mounted electric fire, UPVC double glazed window, wall mounted radiator.