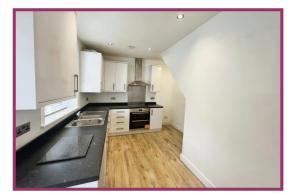

**Dining Kitchen** 10' 6" x 13' 8" (3.20m x 4.16m) Well appointed professionally fitted kitchen comprising one and a half bowl stainless steel sink unit with mixer tap over, wall mounted gas combination boiler, high gloss base and wall units, worktops, space for white goods, oven, four ring electric hob with extractor above, fitted laminate flooring, double glazed window, wall mounted radiator, enclosed staircase to the landing, composite door giving access to the rear yard.