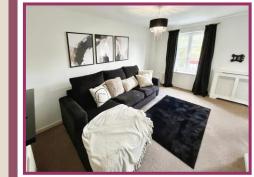

## ACCOMMODATION AND APPROXIMATE ROOM SIZES:

Entrance Hallway: Storage cupboard.

**Lounge/Dining Room:** 17' 8" x 13' 10" (5.39m x 4.21m) Double glazed windows to the front, storage heater.

**Kitchen:** 8' 1" x 7' 3" (2.46m x 2.21m) Double glazed window to the side, range a fitted wall and base units with extractor fan, electric hob and electric oven, sink with mixer tap and drainer, space for a washing machine and a fridge freezer, laminate effect flooring, tiled splashback to the walls.