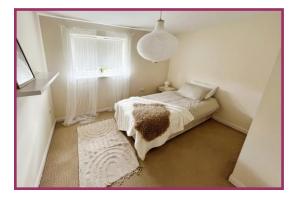

**Bedroom 1:** 11' 1" x 9' 10" (3.39m x 3.00m) Fitted wardrobes, double glazed window to the rear, storage heater.

Bedroom 2: 10' 4" x 9' 11" (3.14m x 3.01m) Double glazed window to the rear, storage heater.