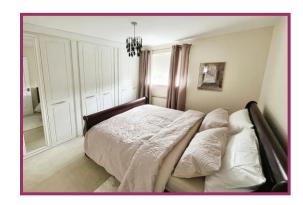

**Bedroom 1:** 11' 1" x 9' 10" (3.39m x 3.00m) Fitted wardrobes, double glazed window to the rear, storage heater.

Bedroom 2: 10' 4" x 9' 11" (3.14m x 3.01m) Double glazed window to the rear, storage heater.