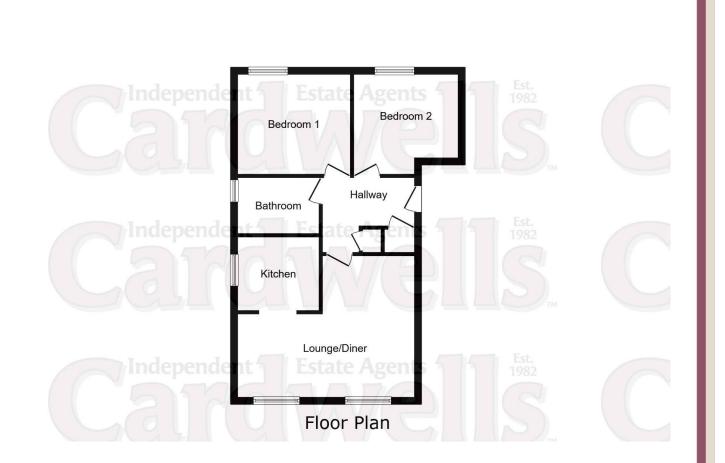

## ACCOMMODATION AND APPROXIMATE ROOM SIZES:

Entrance Hallway: Storage cupboard.

**Lounge/Dining Room:** 17' 8" x 13' 10" (5.39m x 4.21m) Double glazed windows to the front, storage heater.

**Kitchen:** 8' 1" x 7' 3" (2.46m x 2.21m) Double glazed window to the side, range a fitted wall and base units with extractor fan, electric hob and electric oven, sink with mixer tap and drainer, space for a washing machine and a fridge freezer, laminate effect flooring, tiled splashback to the walls.

**Bedroom 1:** 11' 1" x 9' 10" (3.39m x 3.00m) Fitted wardrobes, double glazed window to the rear, storage heater.

Bedroom 2: 10' 4" x 9' 11" (3.14m x 3.01m) Double glazed window to the rear, storage heater.

**Bathroom:** 8' 0'' x 5' 6'' (2.45m x 1.68m) Extractor fan, double glazed window to the side, three piece suite incorporating a wc, wash hand basin, panel bath with electric shower over, vinyl flooring, tiled splashback to the walls.

**Externally:** The property has communal gardens and communal parking to the front and the rear.

**Plot Size:** Cardwells Estate Agents Bolton research shows the plot size is approximately 0.02 acres.