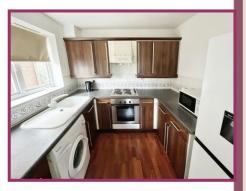

## ACCOMMODATION AND APPROXIMATE ROOM SIZES:

Entrance Hallway: Storage cupboard.

**Lounge/Dining Room:** 17' 8" x 13' 10" (5.39m x 4.21m) Double glazed windows to the front, storage heater.

**Kitchen:** 8' 1" x 7' 3" (2.46m x 2.21m) Double glazed window to the side, range a fitted wall and base units with extractor fan, electric hob and electric oven, sink with mixer tap and drainer, space for a washing machine and a fridge freezer, laminate effect flooring, tiled splashback to the walls.