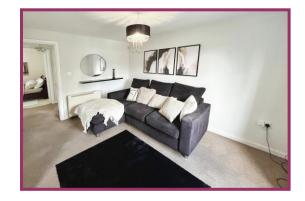

## ACCOMMODATION AND APPROXIMATE ROOM SIZES:

Entrance Hallway: Storage cupboard.

**Lounge/Dining Room:** 17' 8" x 13' 10" (5.39m x 4.21m) Double glazed windows to the front, storage heater.

**Kitchen:** 8' 1" x 7' 3" (2.46m x 2.21m) Double glazed window to the side, range a fitted wall and base units with extractor fan, electric hob and electric oven, sink with mixer tap and drainer, space for a washing machine and a fridge freezer, laminate effect flooring, tiled splashback to the walls.