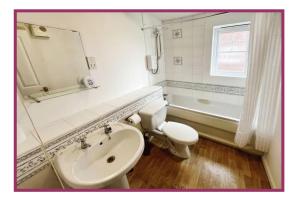

**Bathroom:** 8' 0'' x 5' 6'' (2.45m x 1.68m) Extractor fan, double glazed window to the side, three piece suite incorporating a wc, wash hand basin, panel bath with electric shower over, vinyl flooring, tiled splashback to the walls.