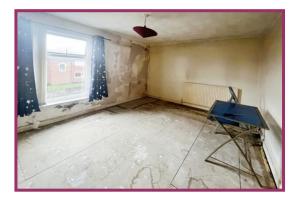

#### **ACCOMMODATION AND APPROXIMATE ROOM SIZES:**

uPVC entrance door into.

Reception hallway: 14' 5" x 3' 2" (4.39m x 0.96m) Enclosed staircase to the landing

Lounge: 11' 2" x 11' 2" (3.40m x 3.40m) Feature fireplace and surround, uPVC double glazed window.

Dining room: 11' 11" x 14' 6" (3.63m x 4.42m) Useful under stairs storage cupboard, uPVC double glazed window, wall mounted radiator.

**Kitchen:** 9' 8" x 5' 9" (2.94m x 1.75m) Fitted kitchen comprising stainless steel sink unit with mixer tap over, base and wall units, worktops, space for white goods, uPVC double glazed window, wall mounted gas combination boiler.