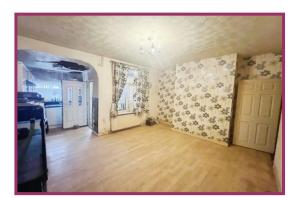

Dining room: 11' 11" x 14' 6" (3.63m x 4.42m) Useful under stairs storage cupboard, uPVC double glazed window, wall mounted radiator.

**Kitchen:** 9' 8" x 5' 9" (2.94m x 1.75m) Fitted kitchen comprising stainless steel sink unit with mixer tap over, base and wall units, worktops, space for white goods, uPVC double glazed window, wall mounted gas combination boiler.