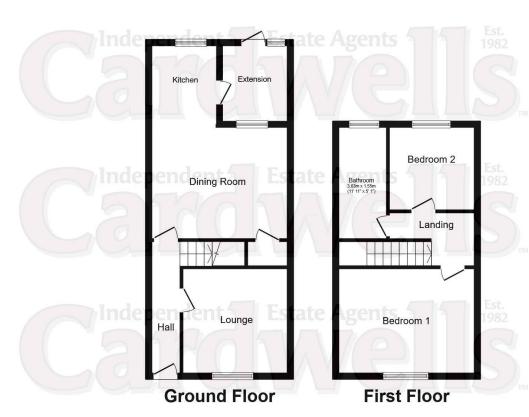

#### **ACCOMMODATION AND APPROXIMATE ROOM SIZES:**

uPVC entrance door into.

Reception hallway: 14' 5" x 3' 2" (4.39m x 0.96m) Enclosed staircase to the landing

Lounge: 11' 2" x 11' 2" (3.40m x 3.40m) Feature fireplace and surround, uPVC double glazed window.

Dining room: 11' 11" x 14' 6" (3.63m x 4.42m) Useful under stairs storage cupboard, uPVC double glazed window, wall mounted radiator.

**Kitchen:** 9' 8" x 5' 9" (2.94m x 1.75m) Fitted kitchen comprising stainless steel sink unit with mixer tap over, base and wall units, worktops, space for white goods, uPVC double glazed window, wall mounted gas combination boiler.

**Lean to extension:** 8' 1" x 7' 0" (2.46m x 2.13m) Power and lighting, uPVC double glazed window and door leading to the rear yard.

Landing: 5' 11" x 9' 6" (1.80m x 2.89m) Loft access point

Bedroom 1: 10' 9" x 14' 7" (3.27m x 4.44m) uPVC double glazed window, wall mounted radiator.

Bedroom 2 8' 10" x 9' 1" (2.69m x 2.77m) uPVC double glazed window, wall mounted radiator.

**Family bathroom:** 11' 11" x 5' 1" (3.63m x 1.55m) Four piece suite comprising WC, pedestal wash basin, bath, bidet, built in storage cupboard, wall mounted radiator, frosted uPVC double glazed window