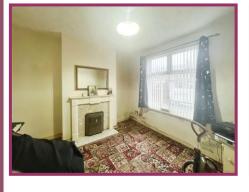

#### **ACCOMMODATION AND APPROXIMATE ROOM SIZES:**

uPVC entrance door into.

Reception hallway: 14' 5" x 3' 2" (4.39m x 0.96m) Enclosed staircase to the landing

Lounge: 11' 2" x 11' 2" (3.40m x 3.40m) Feature fireplace and surround, uPVC double glazed window.