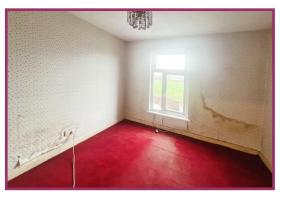

**Lean to extension:** 8' 1" x 7' 0" (2.46m x 2.13m) Power and lighting, uPVC double glazed window and door leading to the rear yard.

Landing: 5' 11" x 9' 6" (1.80m x 2.89m) Loft access point

Bedroom 1: 10' 9" x 14' 7" (3.27m x 4.44m) uPVC double glazed window, wall mounted radiator.

Bedroom 2 8' 10" x 9' 1" (2.69m x 2.77m) uPVC double glazed window, wall mounted radiator.

**Family bathroom:** 11' 11" x 5' 1" (3.63m x 1.55m) Four piece suite comprising WC, pedestal wash basin, bath, bidet, built in storage cupboard, wall mounted radiator, frosted uPVC double glazed window