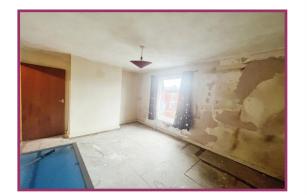

Dining room: 11' 11" x 14' 6" (3.63m x 4.42m) Useful under stairs storage cupboard, uPVC double glazed window, wall mounted radiator.

**Kitchen:** 9' 8" x 5' 9" (2.94m x 1.75m) Fitted kitchen comprising stainless steel sink unit with mixer tap over, base and wall units, worktops, space for white goods, uPVC double glazed window, wall mounted gas combination boiler.

**Lean to extension:** 8' 1" x 7' 0" (2.46m x 2.13m) Power and lighting, uPVC double glazed window and door leading to the rear yard.

Landing: 5' 11" x 9' 6" (1.80m x 2.89m) Loft access point

Bedroom 1: 10' 9" x 14' 7" (3.27m x 4.44m) uPVC double glazed window, wall mounted radiator.