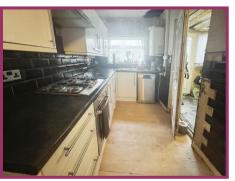

Dining room: 11' 11" x 14' 6" (3.63m x 4.42m) Useful under stairs storage cupboard, uPVC double glazed window, wall mounted radiator.

**Kitchen:** 9' 8" x 5' 9" (2.94m x 1.75m) Fitted kitchen comprising stainless steel sink unit with mixer tap over, base and wall units, worktops, space for white goods, uPVC double glazed window, wall mounted gas combination boiler.