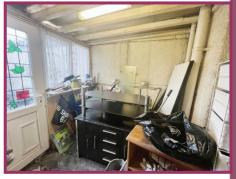

**Lean to extension:** 8' 1" x 7' 0" (2.46m x 2.13m) Power and lighting, uPVC double glazed window and door leading to the rear yard.

Landing: 5' 11" x 9' 6" (1.80m x 2.89m) Loft access point

Bedroom 1: 10' 9" x 14' 7" (3.27m x 4.44m) uPVC double glazed window, wall mounted radiator.