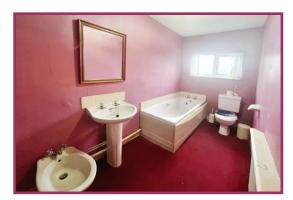

Bedroom 2 8' 10" x 9' 1" (2.69m x 2.77m) uPVC double glazed window, wall mounted radiator.

**Family bathroom:** 11' 11" x 5' 1" (3.63m x 1.55m) Four piece suite comprising WC, pedestal wash basin, bath, bidet, built in storage cupboard, wall mounted radiator, frosted uPVC double glazed window