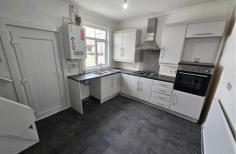

The property comprises on the ground floor in brief of, Vestibule, Lounge, fitted kitchen. To the first floor there is a landing providing access to two bedrooms and a 3-piece bathroom.

Outside, to the rear of the property is a low maintenance yard with a gate leading to the rear street.