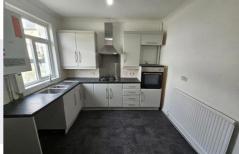

The property comprises on the ground floor in brief of, Vestibule, Lounge, fitted kitchen. To the first floor there is a landing providing access to two bedrooms and a 3-piece bathroom.

Outside, to the rear of the property is a low maintenance yard with a gate leading to the rear street.