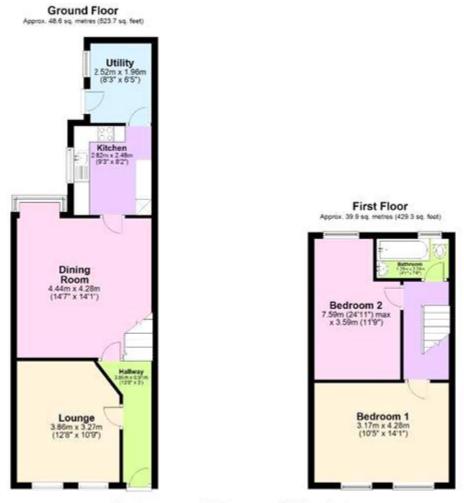

The property comprises of an entrance door to hallway, lounge, dining room, kitchen and utility room to the ground floor. To the first floor, there are two double bedrooms and a bathroom. The property is gas centrally heated. Externally there is a walled front garden and enclosed rear yard.

Total area: approx. 88.5 sq. metres (952.9 sq. feet) 31 Gaskell Street, Newton Heath, Manchester

Whilst every effort is made to ensure the accuracy of these details, it should be noted that the measurements are approximate only. Floorplans are for representation purposes only and prepared according to the RICS Code of Measuring Practice by our floorplan provider. Therefore, the layout of doors, windows and rooms are approximate and should be regarded as such by any prospective tenant.