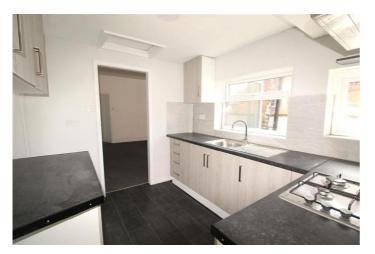

The property comprises of an entrance door to hallway, lounge, dining room, kitchen and utility room to the ground floor. To the first floor, there are two double bedrooms and a bathroom. The property is gas centrally heated. Externally there is a walled front garden and enclosed rear yard.