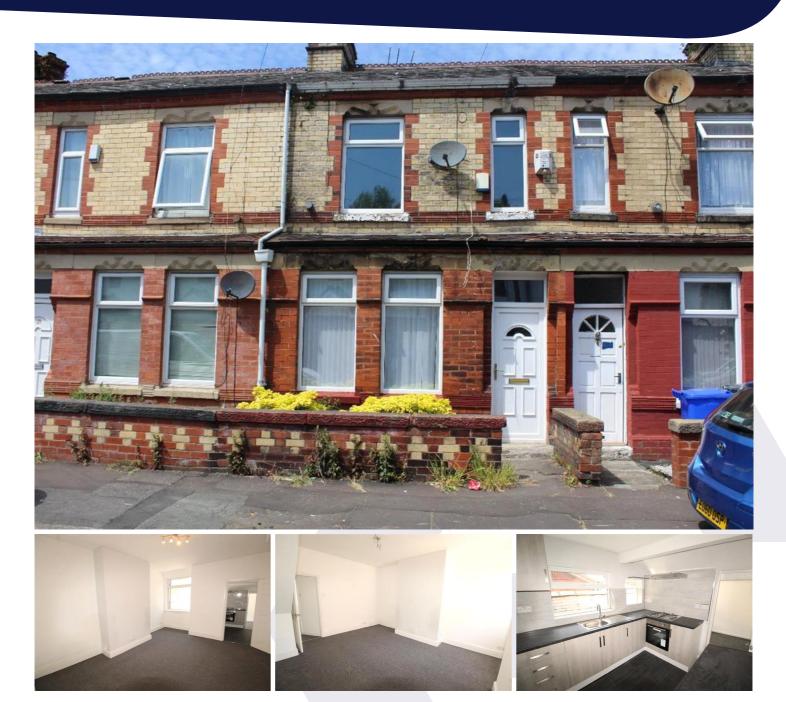

## GASKELL STREET, FAILSWORTH, MANCHESTER £950 PCM · 2 Bedrooms

Eric Clarke are delighted to present to you a two bedroom garden fronted mid terraced property in Newton Heath situated within easy reach of local amenities. The property has been fully refurbished and would make an ideal home. Rent £950 Security Deposit £1096

- 2 Receptions Rooms
- An attractive terraced house
- Available now
- Recently renovated
- UTILITY ROOM

Eric Clarke are delighted to present to you a two bedroom garden fronted mid terraced property in Newton Heath situated within easy reach of local amenities. The property has been fully refurbished and would make an ideal home. Within easy reach of the Etihad Stadium, Walmart Supercentre and Manchester City Centre.

The property comprises of an entrance door to hallway, lounge, dining room, kitchen and utility room to the ground floor. To the first floor, there are two double bedrooms and a bathroom. The property is gas centrally heated. Externally there is a walled front garden and enclosed rear yard.