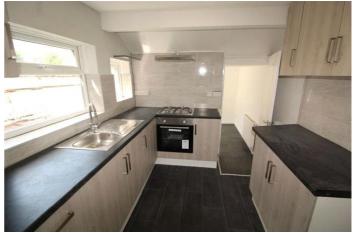

The property comprises of an entrance door to hallway, lounge, dining room, kitchen and utility room to the ground floor. To the first floor, there are two double bedrooms and a bathroom. The property is gas centrally heated. Externally there is a walled front garden and enclosed rear yard.