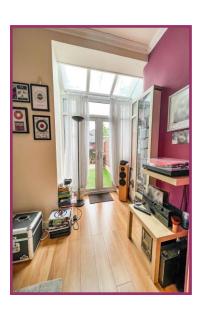

**Dining room:** 14' 2" x 13' 5" (4.32m x 4.10m) Open plan with stairs off, feature fireplace and electric fire, laminate flooring, under stairs storage cupboard, double uPVC double glazing doors out to the patio garden, radiator.