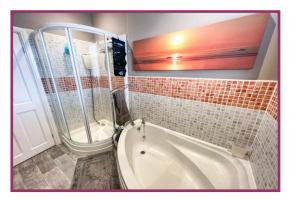

**Bathroom:** 8' 10" x 7' 2" (2.7m x 2.18m) Modern white suite comprising of an off set bath, w.c., wash basin and corner shower cubicle with electric shower. Half tiled walls, uPVC double glazed window, heated towel rail, built in cupboard with gas combi central heating boiler.