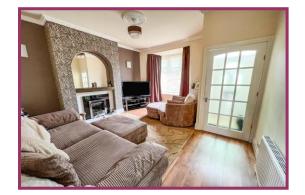

#### **ACCOMMODATION AND APPROXIMATE ROOM SIZES:**

**Porch:** Integral porch, composite entrance door opens to the lounge.

**Lounge:** 15' 3" x 13' 5" (4.64m x 4.10m) into square bay uPVC square bay window, black and white marble fireplace with inset gas flame fire, laminate flooring, radiator.