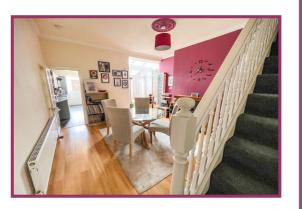

**Dining room:** 14' 2" x 13' 5" (4.32m x 4.10m) Open plan with stairs off, feature fireplace and electric fire, laminate flooring, under stairs storage cupboard, double uPVC double glazing doors out to the patio garden, radiator.