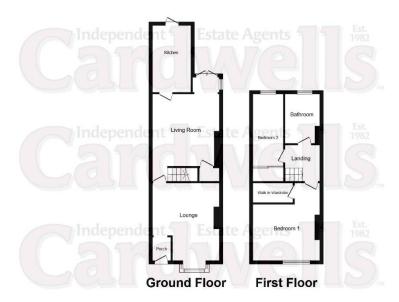

#### **ACCOMMODATION AND APPROXIMATE ROOM SIZES:**

**Porch:** Integral porch, composite entrance door opens to the lounge.

**Lounge:** 15' 3" x 13' 5" (4.64m x 4.10m) into square bay uPVC square bay window, black and white marble fireplace with inset gas flame fire, laminate flooring, radiator.

**Dining room:** 14' 2" x 13' 5" (4.32m x 4.10m) Open plan with stairs off, feature fireplace and electric fire, laminate flooring, under stairs storage cupboard, double uPVC double glazing doors out to the patio garden, radiator.

**Kitchen:** 13' 1" x 7' 7" (4.00m x 2.30m) Superb professionally fitted kitchen with a host of base and wall cabinets, larder cupboard and ample worktop space, built in oven/grill and hob with extractor hood. Plumbing for automatic washing machine, uPVC double glazed window, composite stable style rear door, radiator.

Bedroom 1: 15' 3" x 13' 5" (4.64m x 4.10m) Large walk in wardrobe, uPVC double glazed window, radiator.

Bedroom 2: 13' 9" x 6' 0" (4.20m x 1.82m) Fitted mirror wardrobes, uPVC double glazed window, radiator.

**Bathroom:** 8' 10" x 7' 2" (2.7m x 2.18m) Modern white suite comprising of an off set bath, w.c., wash basin and corner shower cubicle with electric shower. Half tiled walls, uPVC double glazed window, heated towel rail, built in cupboard with gas combi central heating boiler.

**Garden:** Small forecourt front garden. Rear patio garden which is fenced and has has both modern paving and Astroturf, garden shed, outside light and tap.

Viewings: All viewings are by advance appointment with Cardwells Estate Agents Bolton01204 381281, bolton@cardwells.co.uk, www.cardwells.co.uk