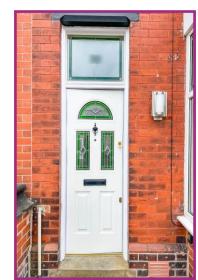

#### **ACCOMMODATION AND APPROXIMATE ROOM SIZES:**

**Porch:** Integral porch, composite entrance door opens to the lounge.

**Lounge:** 15' 3" x 13' 5" (4.64m x 4.10m) into square bay uPVC square bay window, black and white marble fireplace with inset gas flame fire, laminate flooring, radiator.