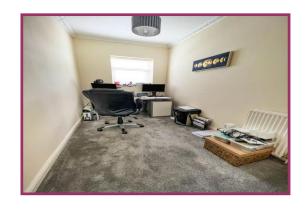

Bedroom 1: 15' 3" x 13' 5" (4.64m x 4.10m) Large walk in wardrobe, uPVC double glazed window, radiator.

Bedroom 2: 13' 9" x 6' 0" (4.20m x 1.82m) Fitted mirror wardrobes, uPVC double glazed window, radiator.