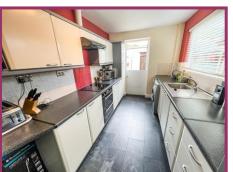

**Kitchen:** 13' 1" x 7' 7" (4.00m x 2.30m) Superb professionally fitted kitchen with a host of base and wall cabinets, larder cupboard and ample worktop space, built in oven/grill and hob with extractor hood. Plumbing for automatic washing machine, uPVC double glazed window, composite stable style rear door, radiator.