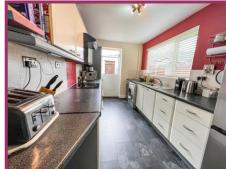

**Kitchen:** 13' 1" x 7' 7" (4.00m x 2.30m) Superb professionally fitted kitchen with a host of base and wall cabinets, larder cupboard and ample worktop space, built in oven/grill and hob with extractor hood. Plumbing for automatic washing machine, uPVC double glazed window, composite stable style rear door, radiator.