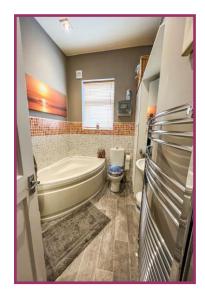

**Bathroom:** 8' 10" x 7' 2" (2.7m x 2.18m) Modern white suite comprising of an off set bath, w.c., wash basin and corner shower cubicle with electric shower. Half tiled walls, uPVC double glazed window, heated towel rail, built in cupboard with gas combi central heating boiler.