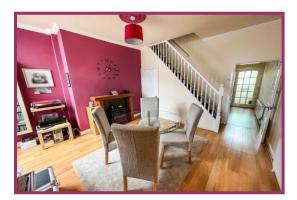

**Dining room:** 14' 2" x 13' 5" (4.32m x 4.10m) Open plan with stairs off, feature fireplace and electric fire, laminate flooring, under stairs storage cupboard, double uPVC double glazing doors out to the patio garden, radiator.