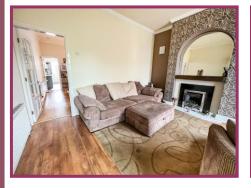

**Dining room:** 14' 2" x 13' 5" (4.32m x 4.10m) Open plan with stairs off, feature fireplace and electric fire, laminate flooring, under stairs storage cupboard, double uPVC double glazing doors out to the patio garden, radiator.