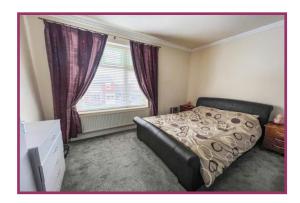

Bedroom 1: 15' 3" x 13' 5" (4.64m x 4.10m) Large walk in wardrobe, uPVC double glazed window, radiator.

Bedroom 2: 13' 9" x 6' 0" (4.20m x 1.82m) Fitted mirror wardrobes, uPVC double glazed window, radiator.