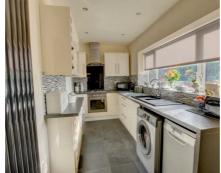

The accommodation briefly comprises on the ground floor, good sized lounge accessed by a UPVC double glazed door and having stairs providing access to the first floor and modern remote control living flame gas fire. The living room/dining room has a feature fireplace with multi fuel stove and useful understairs storage cupboard. There is a separate modern extended kitchen which benefits from electric underfloor heating and houses an excellent range of cabinetry finished in gloss cream with complementary work surfaces and splashbacks, integrated oven and gas hob with extractor fan over, 1½ bowl sink unit, plumbing for automatic washing machine, plumbing for dishwasher, contemporary floor to ceiling radiator and UPVC double glazed door leading to the rear yard.