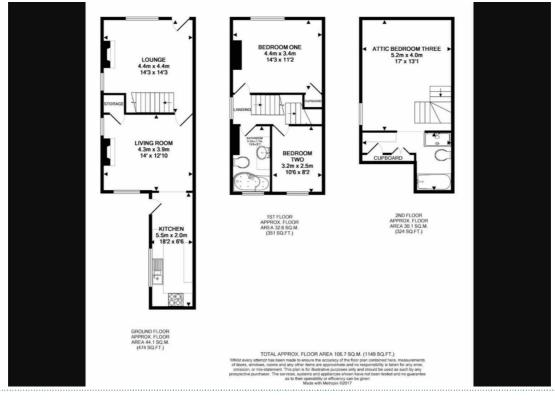

The accommodation briefly comprises on the ground floor, good sized lounge accessed by a UPVC double glazed door and having stairs providing access to the first floor and modern remote control living flame gas fire. The living room/dining room has a feature fireplace with multi fuel stove and useful understairs storage cupboard. There is a separate modern extended kitchen which benefits from electric underfloor heating and houses an excellent range of cabinetry finished in gloss cream with complementary work surfaces and splashbacks, integrated oven and gas hob with extractor fan over, 1½ bowl sink unit, plumbing for automatic washing machine, plumbing for dishwasher, contemporary floor to ceiling radiator and UPVC double glazed door leading to the rear yard.

To the first floor is a landing with natural light, an excellent sized double bedroom to the front with walk in storage cupboard, good sized second double bedroom to the rear and a luxurious three piece family bathroom suite in white comprising bath with double mixer shower attachment, low level W.C and vanity sink unit with additional built in cupboard and shelving units.

To the second floor is a fantastic attic third bedroom which boasts a contemporary four piece en-suite bathroom comprising shower cubicle with mixer shower, low level W.C and a vanity sink unit, bath, heated towel rail, additional built in storage cupboards and velux skylight.