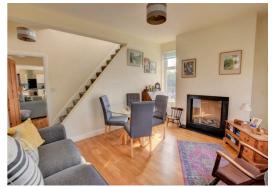

The accommodation briefly comprises on the ground floor, good sized lounge accessed by a UPVC double glazed door and having stairs providing access to the first floor and modern remote control living flame gas fire. The living room/dining room has a feature fireplace with multi fuel stove and useful understairs storage cupboard. There is a separate modern extended kitchen which benefits from electric underfloor heating and houses an excellent range of cabinetry finished in gloss cream with complementary work surfaces and splashbacks, integrated oven and gas hob with extractor fan over, 1½ bowl sink unit, plumbing for automatic washing machine, plumbing for dishwasher, contemporary floor to ceiling radiator and UPVC double glazed door leading to the rear yard.