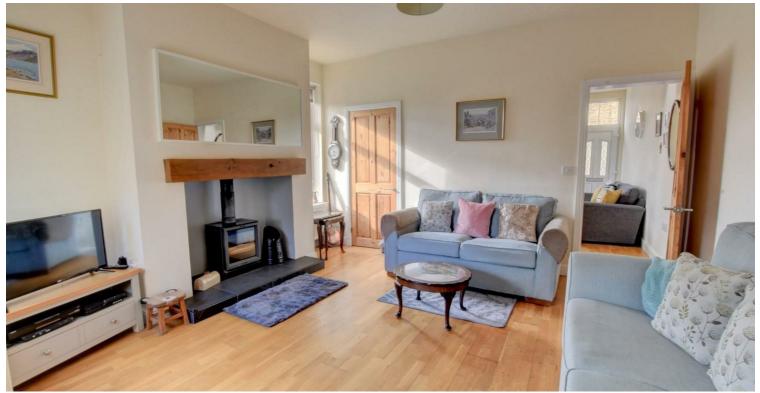

The accommodation briefly comprises on the ground floor, good sized lounge accessed by a UPVC double glazed door and having stairs providing access to the first floor and modern remote control living flame gas fire. The living room/dining room has a feature fireplace with multi fuel stove and useful understairs storage cupboard. There is a separate modern extended kitchen which benefits from electric underfloor heating and houses an excellent range of cabinetry finished in gloss cream with complementary work surfaces and splashbacks, integrated oven and gas hob with extractor fan over, 1½ bowl sink unit, plumbing for automatic washing machine, plumbing for dishwasher, contemporary floor to ceiling radiator and UPVC double glazed door leading to the rear yard.