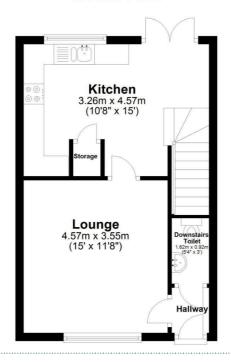

### **Ground Floor**

Generously proportioned it comprises hall, two piece cloakroom, lounge and a full width kitchen diner positioned to the rear which overlooks and connects to the rear garden. On the first floor are three bedrooms, en-suite shower room to the master and a house bathroom. Externally there are easily managed landscaped gardens and ample private parking.

The front door opens to a welcoming hall with a two piece cloakroom. The lounge is well proportioned and positioned to the front of the property. Spanning the full width of the property to the rear is the kitchen diner with stairs leading to the first floor. The fitted cabinetry is finished in gloss grey with brushed stainless steel handles and stainless steel under-counter sink unit with mixer tap. The cooking appliances consist of a electric oven with a four ring hob and extractor over, together with space for free standing appliances.