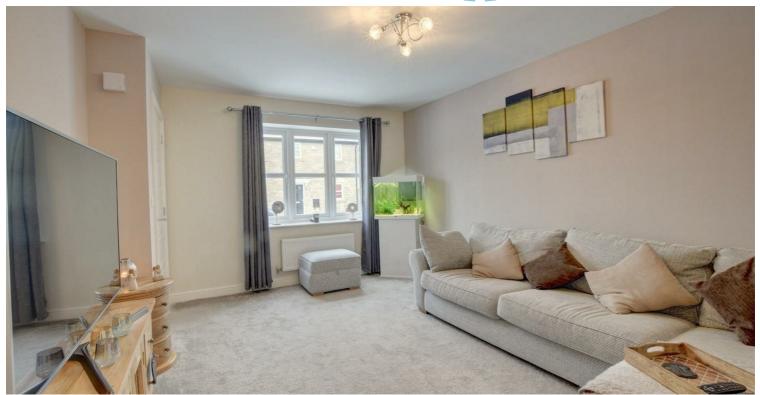

The front door opens to a welcoming hall with a two piece cloakroom. The lounge is well proportioned and positioned to the front of the property. Spanning the full width of the property to the rear is the kitchen diner with stairs leading to the first floor. The fitted cabinetry is finished in gloss grey with brushed stainless steel handles and stainless steel under-counter sink unit with mixer tap. The cooking appliances consist of a electric oven with a four ring hob and extractor over, together with space for free standing appliances.