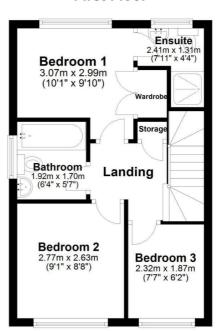

## **First Floor**

The first floor is accessed by a return staircase where you will find three bedrooms consisting of two doubles and a third single bedroom. The master bedroom boasts a stylish three piece shower room and fitted wardrobes. The house bathroom is similarly stylish and comprises a panelled bath, pedestal washbasin and a low suite wc.