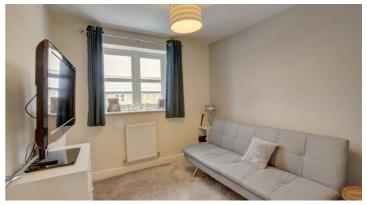

The front door opens to a welcoming hall with a two piece cloakroom. The lounge is well proportioned and positioned to the front of the property. Spanning the full width of the property to the rear is the kitchen diner with stairs leading to the first floor. The fitted cabinetry is finished in gloss grey with brushed stainless steel handles and stainless steel under-counter sink unit with mixer tap. The cooking appliances consist of a electric oven with a four ring hob and extractor over, together with space for free standing appliances.