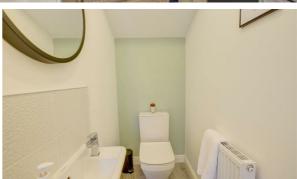

The front door opens to a welcoming hall with a two piece cloakroom. The lounge is well proportioned and positioned to the front of the property. Spanning the full width of the property to the rear is the kitchen diner with stairs leading to the first floor. The fitted cabinetry is finished in gloss grey with brushed stainless steel handles and stainless steel under-counter sink unit with mixer tap. The cooking appliances consist of a electric oven with a four ring hob and extractor over, together with space for free standing appliances.