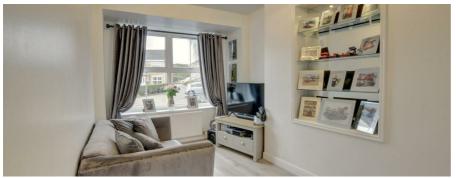

The property briefly comprises to the ground floor of entrance lobby access via a UPVC double glazed and has stairs providing access to the first floor. Open plan lounge with dinning area with living flame gas fire with surround and under stairs storage cupboard. From the lounge leads into a spacious open plan living kitchen, the kitchen houses an extensive range of matching wall and base units with contrasting work surfaces and splash backs, integrated oven, hob with extractor hood over, fridge freezer and there is plumbing for automatic washing machine, 1 1/2 sink unit and French patio doors providing access to the rear garden.