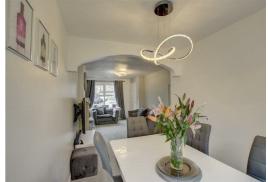

The property briefly comprises to the ground floor of entrance lobby access via a UPVC double glazed and has stairs providing access to the first floor. Open plan lounge with dinning area with living flame gas fire with surround and under stairs storage cupboard. From the lounge leads into a spacious open plan living kitchen, the kitchen houses an extensive range of matching wall and base units with contrasting work surfaces and splash backs, integrated oven, hob with extractor hood over, fridge freezer and there is plumbing for automatic washing machine, 1 1/2 sink unit and French patio doors providing access to the rear garden.