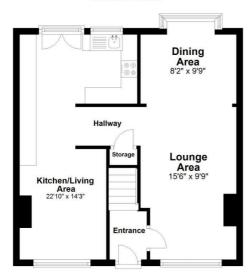

## **Ground Floor**

The property briefly comprises to the ground floor of entrance lobby access via a UPVC double glazed and has stairs providing access to the first floor. Open plan lounge with dinning area with living flame gas fire with surround and under stairs storage cupboard. From the lounge leads into a spacious open plan living kitchen, the kitchen houses an extensive range of matching wall and base units with contrasting work surfaces and splash backs, integrated oven, hob with extractor hood over, fridge freezer and there is plumbing for automatic washing machine, 1 1/2 sink unit and French patio doors providing access to the rear garden.