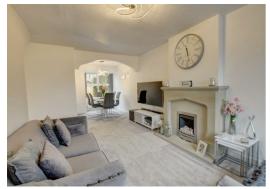

The property briefly comprises to the ground floor of entrance lobby access via a UPVC double glazed and has stairs providing access to the first floor. Open plan lounge with dinning area with living flame gas fire with surround and under stairs storage cupboard. From the lounge leads into a spacious open plan living kitchen, the kitchen houses an extensive range of matching wall and base units with contrasting work surfaces and splash backs, integrated oven, hob with extractor hood over, fridge freezer and there is plumbing for automatic washing machine, 1 1/2 sink unit and French patio doors providing access to the rear garden.