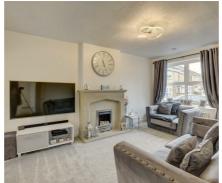

The property briefly comprises to the ground floor of entrance lobby access via a UPVC double glazed and has stairs providing access to the first floor. Open plan lounge with dinning area with living flame gas fire with surround and under stairs storage cupboard. From the lounge leads into a spacious open plan living kitchen, the kitchen houses an extensive range of matching wall and base units with contrasting work surfaces and splash backs, integrated oven, hob with extractor hood over, fridge freezer and there is plumbing for automatic washing machine, 1 1/2 sink unit and French patio doors providing access to the rear garden.