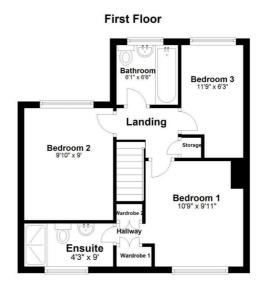

To the first is a landing where there is a fitted storage cupboard and provides access to the loft storage space. There are three good sized bedrooms, the main bedroom benefits from a modern three piece en-suite shower and the owners of recently installed a modern three piece family bathroom.