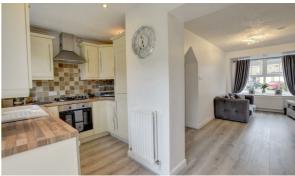

The property briefly comprises to the ground floor of entrance lobby access via a UPVC double glazed and has stairs providing access to the first floor. Open plan lounge with dinning area with living flame gas fire with surround and under stairs storage cupboard. From the lounge leads into a spacious open plan living kitchen, the kitchen houses an extensive range of matching wall and base units with contrasting work surfaces and splash backs, integrated oven, hob with extractor hood over, fridge freezer and there is plumbing for automatic washing machine, 1 1/2 sink unit and French patio doors providing access to the rear garden.