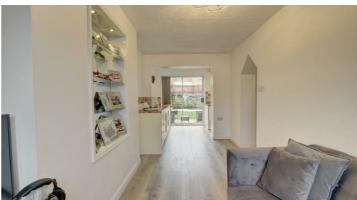

The property briefly comprises to the ground floor of entrance lobby access via a UPVC double glazed and has stairs providing access to the first floor. Open plan lounge with dinning area with living flame gas fire with surround and under stairs storage cupboard. From the lounge leads into a spacious open plan living kitchen, the kitchen houses an extensive range of matching wall and base units with contrasting work surfaces and splash backs, integrated oven, hob with extractor hood over, fridge freezer and there is plumbing for automatic washing machine, 1 1/2 sink unit and French patio doors providing access to the rear garden.