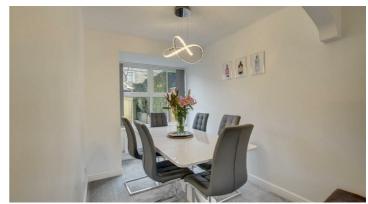

The property briefly comprises to the ground floor of entrance lobby access via a UPVC double glazed and has stairs providing access to the first floor. Open plan lounge with dinning area with living flame gas fire with surround and under stairs storage cupboard. From the lounge leads into a spacious open plan living kitchen, the kitchen houses an extensive range of matching wall and base units with contrasting work surfaces and splash backs, integrated oven, hob with extractor hood over, fridge freezer and there is plumbing for automatic washing machine, 1 1/2 sink unit and French patio doors providing access to the rear garden.