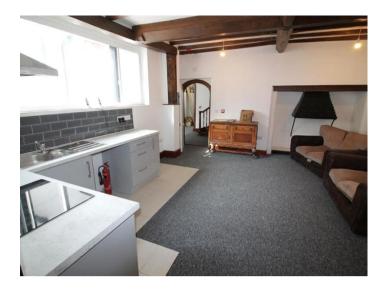

## **Property Details**

Council Tax Band: B (Shropshire Council)

A refurbished TOWNHOUSE PROPERTY in the centre of Shifnal, with security entrance, spacious living Kitchen, THREE BEDROOMS and shower room & Bathroom, spiral staircase. Ideal for professional couple or first time renters, ideally located by the train station, bars & restaurants.

Inner Hall Living Kitchen with appliances Three Bedrooms Shower Room Gas Central Heating

Council Tax Band: B (Shropshire Council) Deposit: £836 Holding Deposit: £167

Whilst every effort is made to ensure the accuracy of these details, it should be noted that the measurements are approximate only. Floorplans are for representation purposes only and prepared according to the RICS Code of Measuring Practice by our floorplan provider. Therefore, the layout of doors, windows and rooms are approximate and should be regarded as such by any prospective tenant.