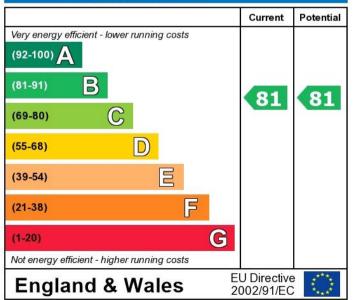

## Energy Efficiency Rating

The energy efficiency rating is a measure of the overall efficiency of a home. The higher the rating the more energy

efficient the home is and the lower the fuel bills will be.