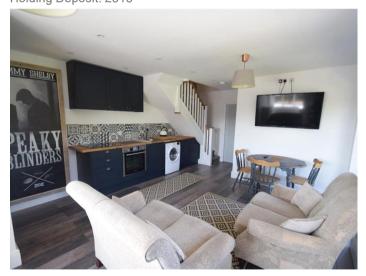

## Council Tax Band:

In Summary The Accommodation Includes:

Ground Floor

- -Open Plan Lounge Kitchen & Dining Area With French Door Leading To The Garden
- -Bedroom One
- -En-Suite Shower Room

First Floor