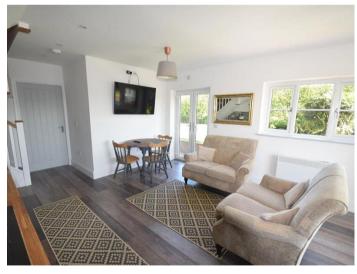

## Council Tax Band:

In Summary The Accommodation Includes:

Ground Floor

- -Open Plan Lounge Kitchen & Dining Area With French Door Leading To The Garden
- -Bedroom One
- -En-Suite Shower Room

First Floor