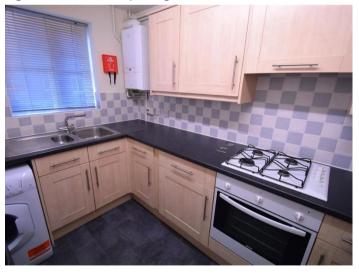

## Council Tax Band: B

In Summary The Accommodation Includes:

Ground Floor

- -Hall
- -W.C.
- -Storage Cupboard
- -Kitchen
- -Lounge Diner