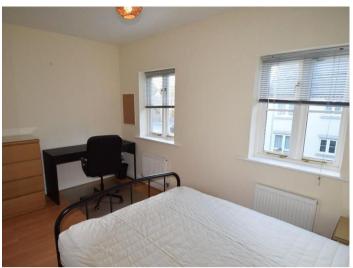

## First Floor

- -Bedroom With Built In Wardrobes
- -Bedroom With Built In Wardrobes
- -Main Bathroom