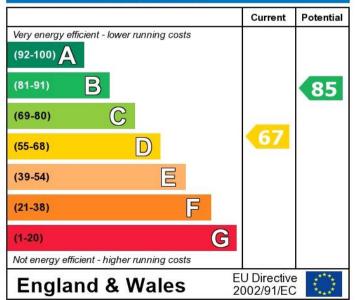

## **Energy Efficiency Rating**

The energy efficiency rating is a measure of the overall efficiency of a home. The higher the rating the more energy

efficient the home is and the lower the fuel bills will be.