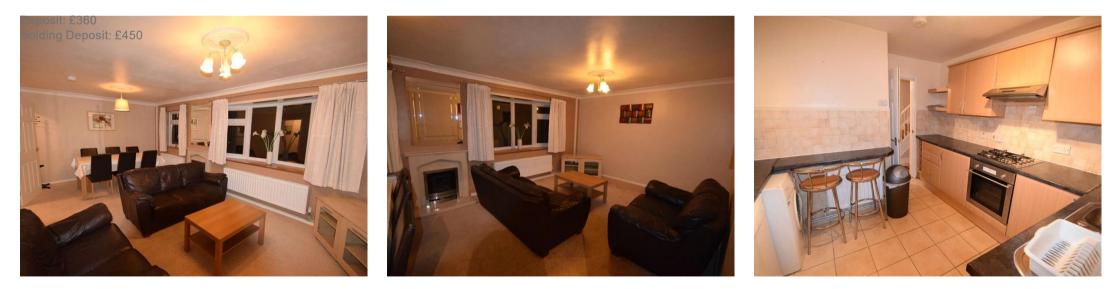

## Council Tax Band:

In Summary The Accommodation Includes:

| Ground Floor  |
|---------------|
| -Hall         |
| -W.C.         |
| -Lounge/Diner |
| -Kitchen      |
| -Utility Room |
| -Bedroom 1    |
|               |
| First Floor   |
|               |

-Bedroom 2 -Bedroom 3 -Bedroom 4 -Bedroom 5 -Bathroom

The property also benefits from gas central heating, double glazing, a garage and garden maintenance is included.

Whilst every effort is made to ensure the accuracy of these details, it should be noted that the measurements are approximate only. Floorplans are for representation purposes only and prepared according to the RICS Code of Measuring Practice by our floorplan provider. Therefore, the layout of doors, windows and rooms are approximate and should be regarded as such by any prospective tenant.