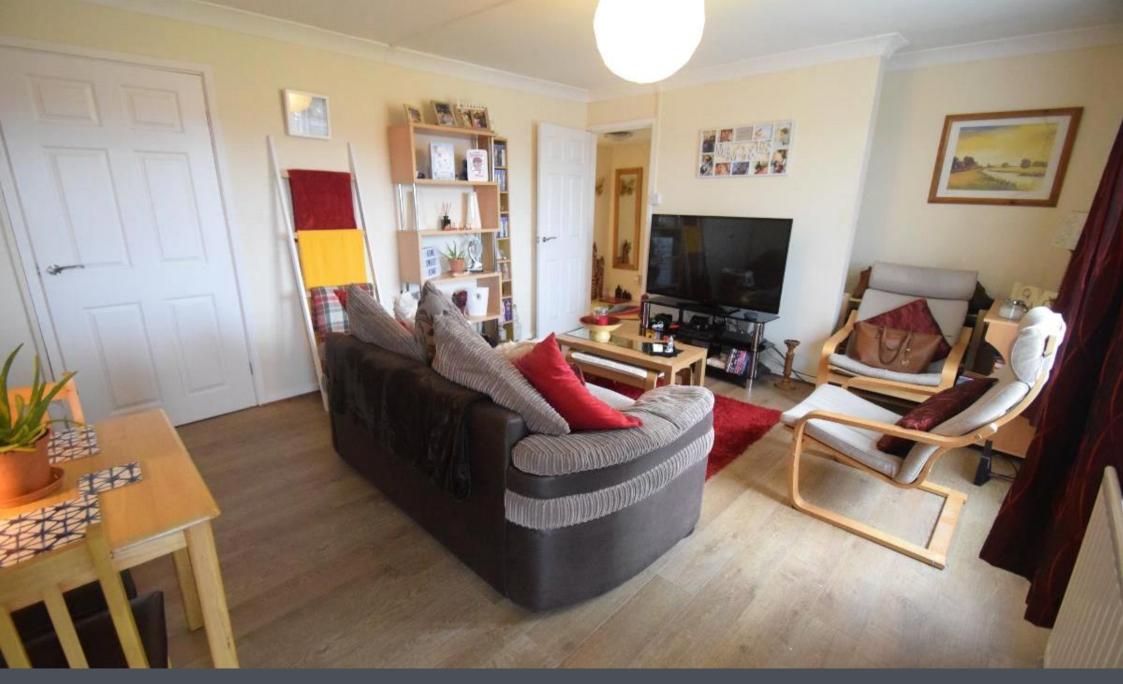

## Council Tax Band: A

In Summary The First Floor Flat Comprises Of:

-Hall With Storage Cupboard -Lounge Diner -Outdoor Terrace Area -Kitchen With Additional Storage Cupboard -Inner Hall -Bedroom One (Double) -Bedroom Two (Double) -Bathroom With Shower Over The Bath