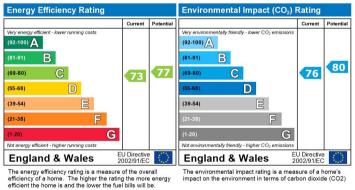

The property also benefits from gas central heating and double glazing.

Council Tax Band: A Deposit: £400 Holding Deposit: £200

Whilst every effort is made to ensure the accuracy of these details, it should be noted that the measurements are approximate only. Floorplans are for representation purposes only and prepared according to the RICS Code of Measuring Practice by our floorplan provider. Therefore, the layout of doors, windows and rooms are approximate and should be regarded as such by any prospective tenant.