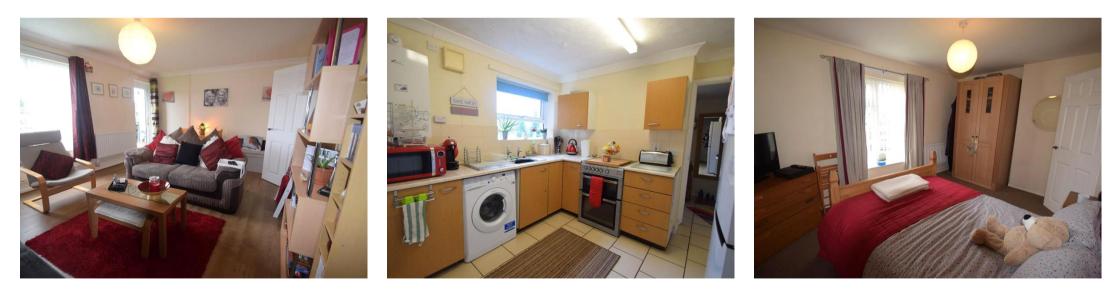

## Council Tax Band: A

In Summary The First Floor Flat Comprises Of:

-Hall With Storage Cupboard -Lounge Diner -Outdoor Terrace Area -Kitchen With Additional Storage Cupboard -Inner Hall -Bedroom One (Double) -Bedroom Two (Double) -Bathroom With Shower Over The Bath