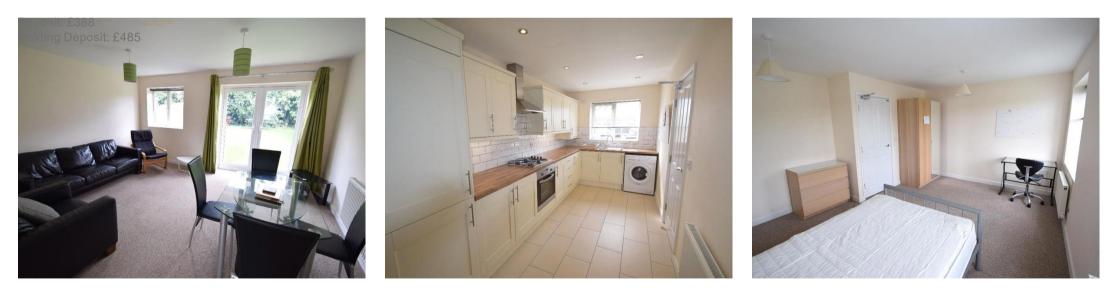

## Council Tax Band:

In summary the accommodation includes:

Ground Floor:

Entrance Hall

Spacious Open Plan Kitchen/Lounge with double doors to the garden. The kitchen includes cooker, hob, fridge, freezer and washing machine. W.C.

First Floor: Bedroom 1 Bedroom 2 Main Bathroom

Second Floor: Bedroom 3 With En-suite shower Room Bedroom 4 Bedroom 5

The property also has the benefit of UPVC double glazing and gas central heating. Outside there is a good parking area and a maintained rear garden.