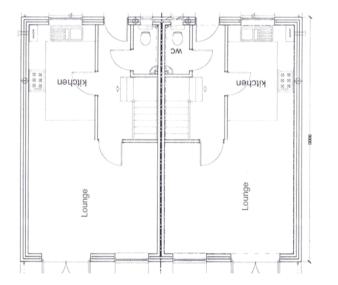

## Council Tax Band:

In summary the accommodation includes:

Ground Floor:

Entrance Hall

Spacious Open Plan Kitchen/Lounge with double doors to the garden. The kitchen includes cooker, hob, fridge, freezer and washing machine. W.C.

First Floor: Bedroom 1 Bedroom 2 Main Bathroom

Second Floor: Bedroom 3 With En-suite shower Room Bedroom 4 Bedroom 5

The property also has the benefit of UPVC double glazing and gas central heating. Outside there is a good parking area and a maintained rear garden.

Whilst every effort is made to ensure the accuracy of these details, it should be noted that the measurements are approximate only. Floorplans are for representation purposes only and prepared according to the RICS Code of Measuring Practice by our floorplan provider. Therefore, the layout of doors, windows and rooms are approximate and should be regarded as such by any prospective tenant.