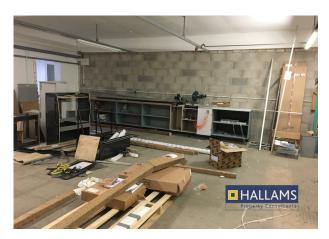

#### Description

The premises comprise of a mid-terraced single storey steel portal framed unit, having steel profiled clad elevation beneath a pitched insulated roof. Internally, the unit offers a predominantly open layout, allowing for flexible usage and easy customization to meet specific operational needs. The unit also has a reception and changing rooms partitioned in the space. To the rear of the premises there is a WC, contributing to a functional workspace.