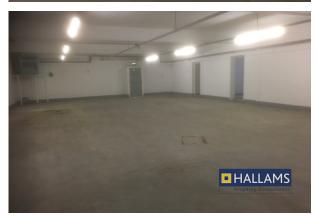

#### Description

The premises comprise of a mid-terraced single storey steel portal framed unit, having steel profiled clad elevation beneath a pitched insulated roof. Internally, the unit offers a predominantly open layout, allowing for flexible usage and easy customization to meet specific operational needs. The unit also has a reception and changing rooms partitioned in the space. To the rear of the premises there is a WC, contributing to a functional workspace.

#### Accommodation

The accommodation comprises the following areas:

| Name   | sq ft | sq m   | Availability |
|--------|-------|--------|--------------|
| Ground | 1,625 | 150.97 | Available    |
| Total  | 1,625 | 150.97 |              |