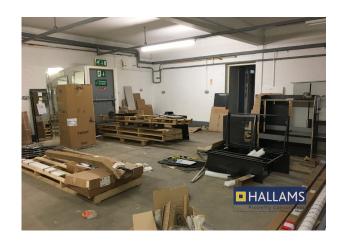

#### Description

The premises comprise of a mid-terraced single storey steel portal framed unit, having steel profiled clad elevation beneath a pitched insulated roof. Internally, the unit offers a predominantly open layout, allowing for flexible usage and easy customization to meet specific operational needs. The unit also has a reception and changing rooms partitioned in the space. To the rear of the premises there is a WC, contributing to a functional workspace.