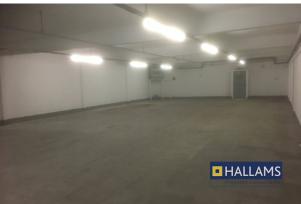

#### Description

The premises comprise of a mid-terraced single storey steel portal framed unit, having steel profiled clad elevation beneath a pitched insulated roof. Internally, the unit offers a predominantly open layout, allowing for flexible usage and easy customization to meet specific operational needs. The unit also has a reception and changing rooms partitioned in the space. To the rear of the premises there is a WC, contributing to a functional workspace.

#### Accommodation

The accommodation comprises the following areas:

| Name   | sq ft | sq m   | Availability |
|--------|-------|--------|--------------|
| Ground | 1,625 | 150.97 | Available    |
| Total  | 1,625 | 150.97 |              |