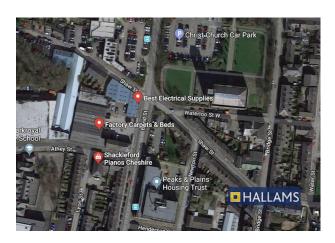

#### Location

Unit 3B Crown Centre is located in Macclesfield, a historic market town in Cheshire known for its rich industrial heritage. The unit is conveniently accessible via the A523 and A536, allowing for straightforward connections to the M6 and M62 motorways, which facilitates regional and national distribution. Nearby, Macclesfield Railway Station provides regular services to both Manchester and London, enhancing transport options for staff and visitors. The surrounding area features a mix of local amenities, including shops, cafes, and services, contributing to a supportive community for businesses. With its strategic location and accessible transport networks, Unit 3B Crown Centre is well-suited for a range of industrial applications.