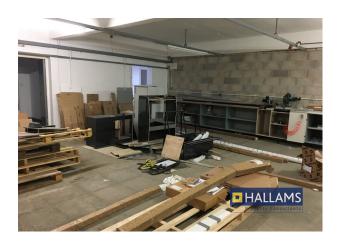

#### Description

The premises comprise of a mid-terraced single storey steel portal framed unit, having steel profiled clad elevation beneath a pitched insulated roof. Internally, the unit offers a predominantly open layout, allowing for flexible usage and easy customization to meet specific operational needs. The unit also has a reception and changing rooms partitioned in the space. To the rear of the premises there is a WC, contributing to a functional workspace.