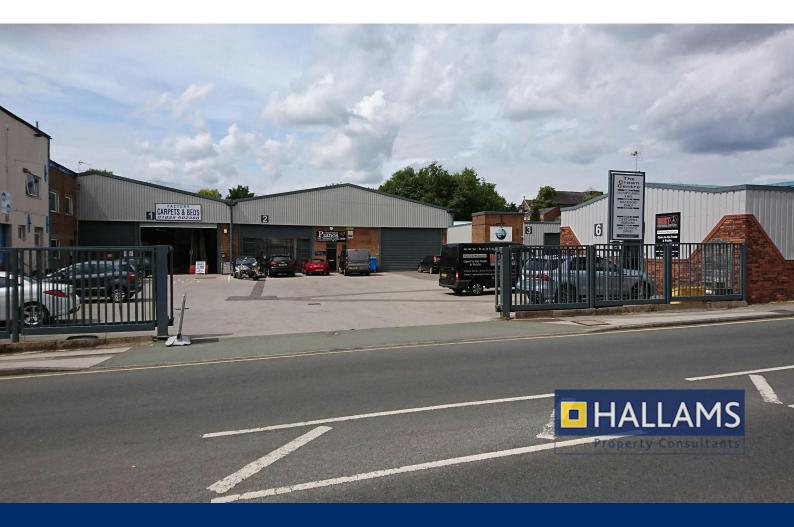

## **Unit 3B Crown Centre**

Shaw Street, Macclesfield, SK11 6QS

# TO LET - 1600 sq ft SELF-CONTAINED INDUSTRIAL/STORAGE UNIT

1,625 sq ft

(150.97 sq m)

- Prominent Industrial Estate
- Self Contained
- Secure Site
- Warehouse
- Designated Parking

## Unit 3B Crown Centre, Shaw Street, Macclesfield, SK11 6QS