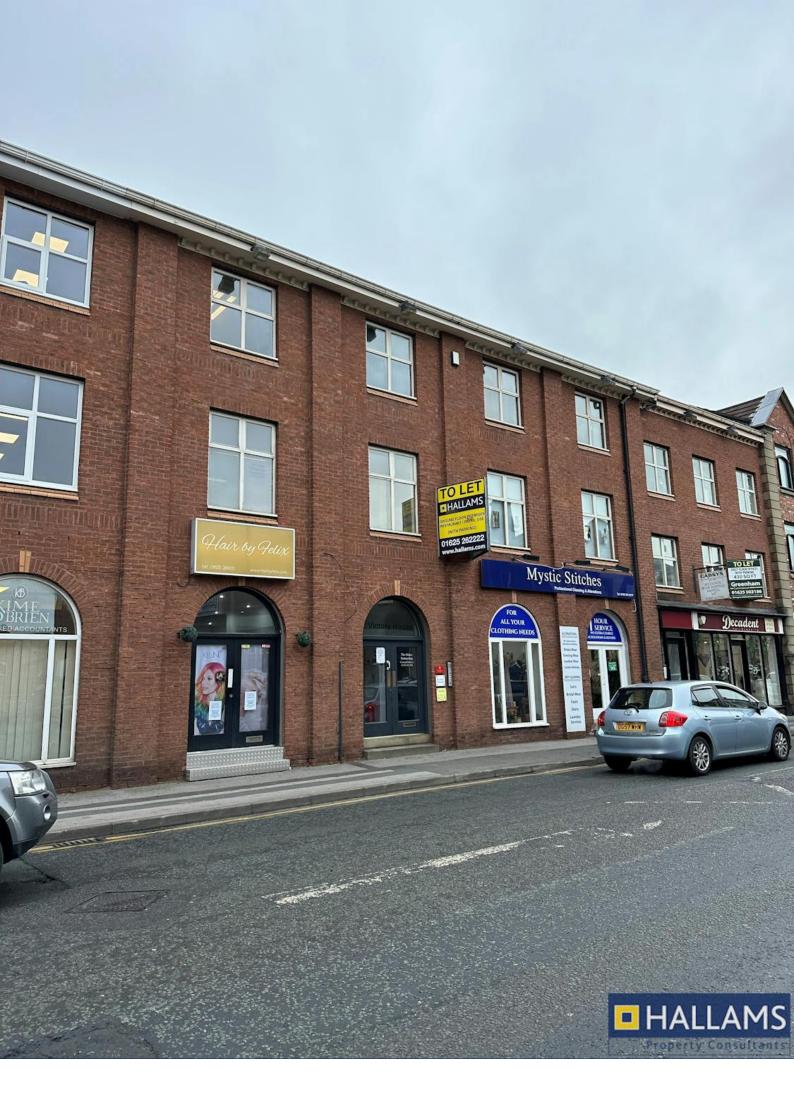

# Victory House

2 Church Mews, Churchill Way, Macclesfield, SK11 6AY

A refurbished retail unit currently fitted out as a hairdressers, fronting onto the town's main thoroughfare.

• Fully fitted hairdressers

- Main road frontage
- High footfall area
- Parking
- Newly refurbished

**424 sq ft** (39.39 sq m)

## Description

A fully fitted out hairdressing salon with wash areas and seating. The unit has recently been redecorated throughout and laid out with laminated flooring. There are w.c and shower facilities to the rear, and on-site parking is within a private car park.

#### Location

The unit is located on Churchill Way, in Macclesfield, which forms the town's main thoroughfare. Victory House is close to the pedestrianised area of Chestergate and the Grosvenor Centre.