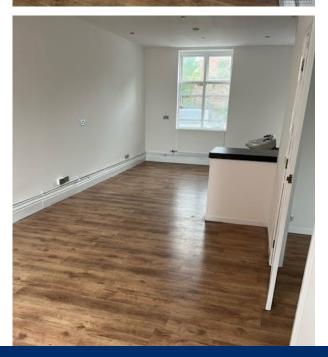

## Description

A fully fitted out hairdressing salon with wash areas and seating. The unit has recently been redecorated throughout and laid out with laminated flooring. There are w.c and shower facilities to the rear, and on-site parking is within a private car park.