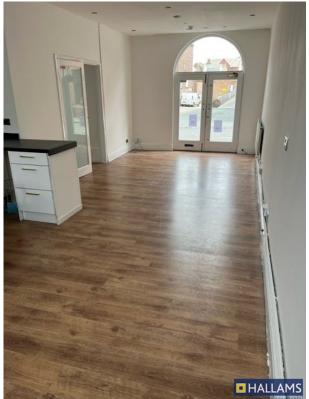

## Description

A fully fitted out hairdressing salon with wash areas and seating. The unit has recently been redecorated throughout and laid out with laminated flooring. There are w.c and shower facilities to the rear, and on-site parking is within a private car park.