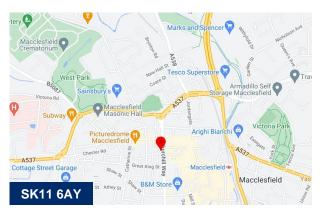

# Victory House, 2 Church Mews, Churchill Way, Macclesfield, SK11 6AY

#### Location

The unit is located on Churchill Way, in Macclesfield, which forms the town's main thoroughfare. Victory House is close to the pedestrianised area of Chestergate and the Grosvenor Centre.